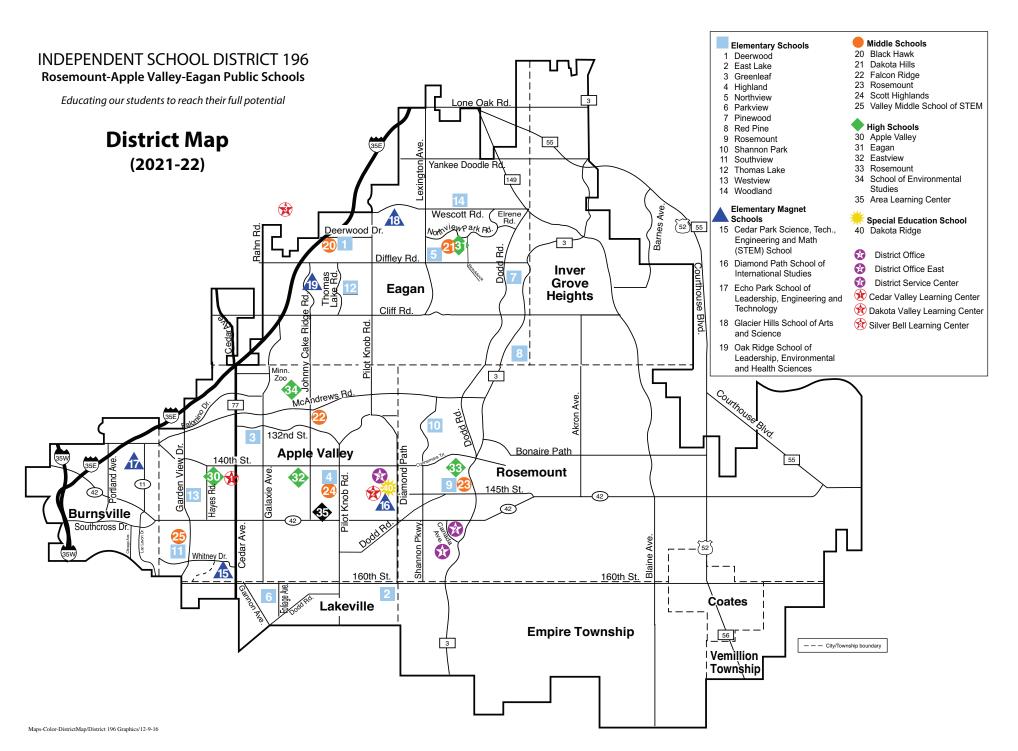

## **INDEPENDENT SCHOOL DISTRICT 196 (2019-20)**

| School/Facility                                                                                                                 | Principal/Coordinator                            | Telephone Number                                                 | Address                                           |
|---------------------------------------------------------------------------------------------------------------------------------|--------------------------------------------------|------------------------------------------------------------------|---------------------------------------------------|
| District Office                                                                                                                 |                                                  | 651-423-7700                                                     | 3455 153rd Street West, Rosemount, 55068          |
| District Office East                                                                                                            |                                                  | 651-423-7722                                                     | 15180 Canada Avenue, Rosemount, 55068             |
| District Service Center                                                                                                         |                                                  | 651-423-7700                                                     | 14301 Diamond Path, Apple Valley, MN 55124        |
| Apple Valley High School                                                                                                        | Drew Mons                                        | 952-431-8200                                                     | 14450 Hayes Road, Apple Valley, 55124             |
| Area Learning Center (Silver Bell Learning Center)                                                                              | David Schmitz                                    | 952-431-8720                                                     | 2120 Silver Bell Rd, Eagan, MN 55123              |
| Eagan High School                                                                                                               | Polly Reikowski                                  | 651-683-6900                                                     | 4185 Braddock Trail, Eagan, 55123                 |
| Eastview High School                                                                                                            | Bruce Miller                                     | 952-431-8900                                                     | 6200 140th Street West, Apple Valley, 55124       |
| Rosemount High School                                                                                                           | Peter Roback                                     | 651-423-7501                                                     | 3335 142nd Street West, Rosemount, 55068          |
| School of Environmental Studies                                                                                                 | Lauren Trainer                                   | 952-431-8750                                                     | 12155 Johnny Cake Ridge Road, Apple Valley, 55124 |
| Black Hawk Middle School                                                                                                        | Anne Kusch                                       | 651-683-8521                                                     | 1540 Deerwood Drive, Eagan, 55122                 |
| Dakota Hills Middle School                                                                                                      | Trevor Johnson                                   | 651-683-6800                                                     | 4183 Braddock Trail, Eagan, 55123                 |
| Falcon Ridge Middle School                                                                                                      | Becky Melville                                   | 952-431-8760                                                     | 12900 Johnny Cake Ridge Road, Apple Valley, 55124 |
| Rosemount Middle School                                                                                                         | Eric Hansen                                      | 651-423-7570                                                     | 3135 143rd Street West, Rosemount, 55068          |
| Scott Highlands Middle School                                                                                                   | Dan Wilharber                                    | 952-423-7581                                                     | 14011 Pilot Knob Rd., Apple Valley, 55124         |
| Valley Middle School of STEM                                                                                                    | Dave McKeag                                      | 952-431-8300                                                     | 900 Garden View Drive, Apple Valley, 55124        |
| Cedar Park Elementary Science, Technology, Engineering and Math (STEM) School                                                   | John Garcia                                      | 952-431-8360                                                     | 7500 Whitney Drive, Apple Valley, 55124           |
| Deerwood Elementary School                                                                                                      | Jeremy Sorenson                                  | 651-683-6801                                                     | 1480 Deerwood Drive, Eagan, 55122                 |
| Diamond Path Elementary School of International Studies                                                                         | Leah Hack                                        | 952-423-7695                                                     | 14455 Diamond Path, Apple Valley, 55124           |
| East Lake Elementary School                                                                                                     | Miles Haugen                                     | 952-423-7896                                                     | 4715 162nd Street West, Lakeville, 55044          |
| Echo Park Elementary School of Leadership, Engineering and Technology                                                           | Logan Schultz                                    | 952-431-8390                                                     | 14100 County Road 11, Burnsville, 55337           |
| Glacier Hills Elementary School of Arts and Science                                                                             | Adriana Henderson                                | 651-683-8570                                                     | 3825 Glacier Drive, Eagan, 55123                  |
| Greenleaf Elementary School                                                                                                     | Michelle deKam Palmieri                          | 952-431-8270                                                     | 13333 Galaxie Ave., Apple Valley, 55124           |
| Highland Elementary School                                                                                                      | Chad Ryburn                                      | 952-423-7595                                                     | 14001 Pilot Knob Road, Apple Valley, 55124        |
| Northview Elementary School                                                                                                     | Kerri Town                                       | 651-683-6820                                                     | 965 Diffley Road, Eagan, 55123                    |
| Oak Ridge Elementary School of Leadership, Environmental and Health Sciences                                                    | Cathy Kindem                                     | 651-683-6970                                                     | 4350 Johnny Cake Ridge Road, Eagan, 55122         |
| Parkview Elementary School                                                                                                      | Nicole Garcia                                    | 952-431-8350                                                     | 6795 Gerdine Path, Rosemount, 55068               |
| Pinewood Community Elementary School                                                                                            | Cris Town                                        | 651-683-6980                                                     | 4300 Dodd Road, Eagan, 55123                      |
| Red Pine Elementary School                                                                                                      | Drew Goeldner                                    | 651-423-7870                                                     | 530 Red Pine Lane, Eagan, 55123                   |
| Rosemount Elementary School                                                                                                     | Tom Idstrom                                      | 651-423-7690                                                     | 3155 143rd Street West, Rosemount, 55068          |
| Shannon Park Elementary School                                                                                                  | Erik Davis                                       | 651-423-7670                                                     | 13501 Shannon Parkway, Rosemount, 55068           |
| Southview Elementary School                                                                                                     | Christine Evans                                  | 952-431-8370                                                     | 1025 Whitney Drive, Apple Valley, 55124           |
| Thomas Lake Elementary School                                                                                                   | Rachel Hughes                                    | 651-683-6890                                                     | 4350 Thomas Lake Road, Eagan, 55122               |
| Westview Elementary School                                                                                                      | Tami Staloch-Schultz                             | 952-431-8380                                                     | 225 Garden View Drive, Apple Valley, 55124        |
| Woodland Elementary School                                                                                                      | Lisa Carlson                                     | 651-683-6990                                                     | 945 Wescott Road, Eagan, 55123                    |
| Dakota Ridge School (special education)                                                                                         | Andrea Engstrom                                  | 952-423-7619                                                     | 4629 144th Street West, Apple Valley, 55124       |
| Transition Plus (special education)                                                                                             | Jennifer O'Neill-Mager                           | 952-431-8730                                                     | 5840 149th Street West, Apple Valley, 55124       |
| Cedar Valley Learning Center                                                                                                    | Eric Lind                                        | 952-431-8316                                                     | 14420 Glenda Drive, Apple Valley, 55124           |
| Dakota Valley Learning Center<br>Adult Basic Education<br>Early Childhood Family Education<br>Early Childhood Special Education | Eric Lind<br>Jenna Ruble<br>Paula Kirschenheiter | 952-388-1980 (ABE)<br>952-388-1950 (ECFE)<br>952-388-1900 (ECSE) | 4679 144th Street West, Apple Valley, 55124       |